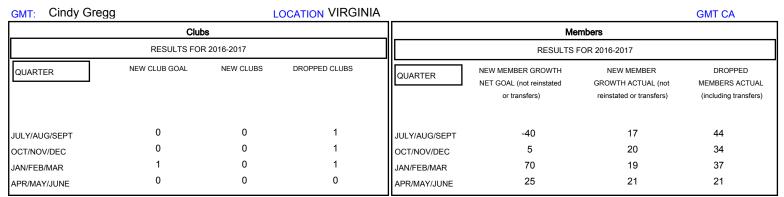

## MONTHLY MEMBERSHIP PROGRESS REPORT

District 24 B

Results as of: 5/31/2017

| DROPPED CLUBS: 3  DROPPED MEMBERS |     | 24 CLUBS OF 43 ADDED 1 OR MORE<br>NEW MEMBERS | GENDER DIST<br>MALE<br>FEMALE      | RIBUTION<br>716 (75.21%)<br>236 (24.79%) |     |
|-----------------------------------|-----|-----------------------------------------------|------------------------------------|------------------------------------------|-----|
| DECEASED                          | 19  | CLICK HERE FOR CUMULATIVE MEMBERSHIP DATA     | TOTAL FAMILY UNIT MEMBERS          |                                          | 102 |
| CLUB CANCELLED                    | 0   |                                               | FAMILY MEMBERS PAYING HALF 52 DUES |                                          | 50  |
| OTHER                             | 117 |                                               |                                    |                                          | 52  |
| TOTAL                             | 136 |                                               |                                    |                                          |     |